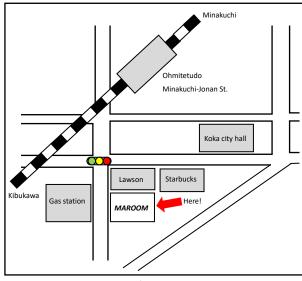

Place: Koka-shi Machizukuri Katsudo Center "MAROOM"

Koka-shi Minakuchi-cho Minakuchi 6009-1 (Map<sup>2</sup>)

- **★** Important: You have to attend the course guidance (Orientation)!
- ★ If you meet the requirements, you may receive subsidy during the course. More information consult with Hello Work.

#### <More information :>

- Career College ITOGEN TEL:0748-65-2345
- Techno College Maibara TEL:0749-52-5300

Map① Career College ITOGEN

Facebook: Career College ITOGEN

Map<sup>2</sup> MAROOM