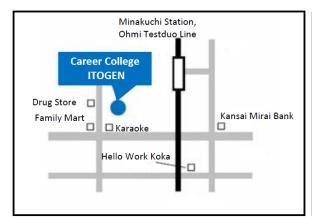

**Training Facility:** Career College ITOGEN, Koka-shi Minakuchi-cho Motoayano1-7 (Map①) **Course Period:** 1.Dec. (Wednesday),2021 - 31.Mar. (Thursday), 2022 (9:30a.m.-4:00p.m.) **Contents:** Japanese Communication, PC Exercises, Fundamentals of Nursing (KAIGO), etc.

## Course to Improve Job-Hunting Ability

Location Career College ITOGEN

〒 528−0037

Koka-shi Minakuchi-chô Motoayano 1-7

TEL: 0748-65-2345 FAX: 0748-65-2346

<Nearby Stations>

6-minute walk from Minakuchi Station (Ohmi Testduo Line)