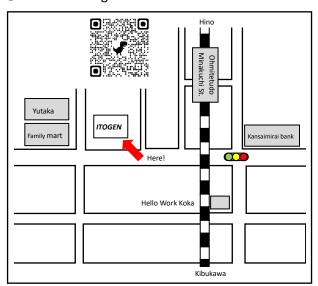

**Training Facility:** Career College ITOGEN, Koka-shi Minakuchi-cho Motoayano1-7 (Map①) **Course Period:** 1.Dec. (Wednesday),2021 - 31.Mar. (Thursday), 2022 (9:30a.m.-4:00p.m.) **Contents:** Japanese Communication, PC Exercises, Fundamentals of Nursing (KAIGO), etc.

#### <More information :>

- Career College ITOGEN TEL:0748-65-2345
- Techno College Maibara TEL:0749-52-5300

Map① Career College ITOGEN

Facebook: Career College ITOGEN

Map<sup>2</sup> MAROOM